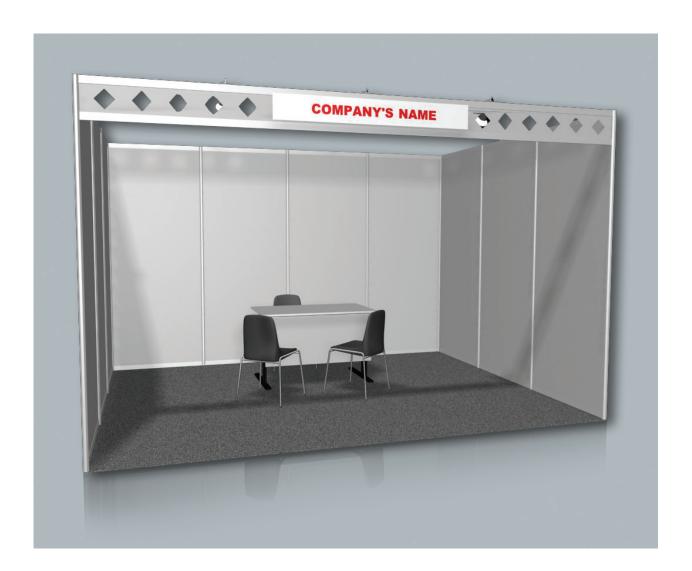

### The stand equipment includes

1 grey melamine desk with a set of drawers 3 nickel-plated frame chairs with soft grey polyester seats 1 waste bin

PRICE: €20,00/m<sup>2</sup>, plus VAT

### **A: STRUCTURE**

Silver colored aluminum structure. MDF panel overlaid with PVC in light grey color. Total construction height of 2,50 meters.

### **B: FLOORING**

Dark grey elea vel carpet.

## **C: ELECTRICITY & LIGHTING**

Groups of three 100 watt mirror spotlights (1 group every 6m²) are fitted on the stand fascia or on the surrounding walls.

Every stand is supplied with a 500 watt electricity socket.

#### D: GRAPHICS

A 1,50x0,18m white PVC nameboard is fitted on the fascia of the stand.